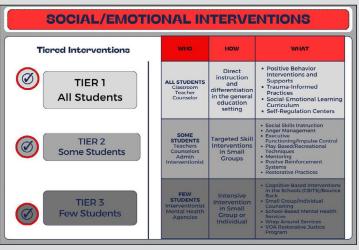

### **District-Wide MTSS**

MTSS strategies address the whole child – academic, behavioral, and social-emotional needs – and have been highly effective across the district. The three-tiered approach begins with all students, then funnels to specialized intervention and personalized services for those with greater need.

Notable among the program's multiple components are the Universal Social Emotional Screening which is ongoing for students kindergarten through 12th grade, with parental consent. Multiple screenings are performed throughout the school year to gather data and ensure student needs are met. Continuous progress monitoring ensures interventions are effective, and if they are not, adjustments are made immediately. Threat assessment structures have been streamlined to help identify students who may be in crisis and connect them with appropriate supports either inside or outside the school system.

#### **District MTSS Coordinator Allison Nelson:**

"A few years ago our district revamped our MTSS structures and procedures. We updated our new handbook, a living document that is constantly evolving to ensure that we are up-to-date with our best practices. We have MTSS interventionists in all of our buildings who provide social emotional behavioral and mental health supports for students. You will see them at Open Houses and Title One Nights, and you will see them at community events, representing and advocating for our school district and letting parents and community members know that they're available for support."