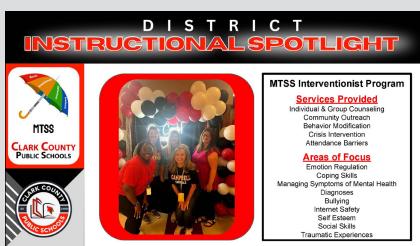

## District Instructional Spotlight...

### **District-Wide MTSS**

MTSS strategies address the whole child – academic, behavioral, and social-emotional needs – and have been highly effective across the district. The three-tiered approach begins with all students, then funnels to specialized intervention and personalized services for those with greater need.

Notable among the program's multiple components are the Universal Social Emotional Screening which is ongoing for students kindergarten through 12th grade, with parental consent. Multiple screenings are performed throughout the school year to gather data and ensure student needs are met. Continuous progress monitoring ensures interventions are effective, and if they are not, adjustments are made immediately. Threat assessment structures have been streamlined to help identify students who may be in crisis and connect them with appropriate supports either inside or outside the school system.