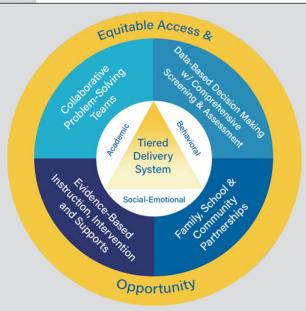

## Instructional Spotlights

RDC's BARR program and the district's MTSS (Multi-Tiered System of Supports), of which BARR is a part, were the focus of this month's Instructional Spotlight.

See Page 2 for RDC and Page 3 for MTSS.

It's important to note that both BARR and MTSS are 100% funded by a Stronger Connections grant the district receives.

### **District-Wide MTSS**

MTSS strategies address the whole child – academic, behavioral, and social-emotional needs – and have been highly effective across the district. The three-tiered approach begins with all students, then funnels to specialized intervention and personalized services for those with greater need.

Notable among the program's multiple components are the Universal Social Emotional Screening which is ongoing for students kindergarten through 12th grade, with parental consent. Multiple screenings are performed throughout the school year to gather data and ensure student needs are met. Continuous progress monitoring ensures interventions are effective, and if they are not, adjustments are made immediately. Threat assessment structures have been streamlined to help identify students who may be in crisis and connect them with appropriate supports either inside or outside the school system.