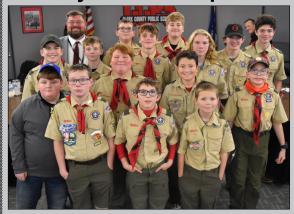

### Special visitor Boy Scout Troop 56

The Board was thrilled to welcome local Boy Scout Troop 56 to the meeting. Attending a community meeting is required for the boys to earn their Citizenship in the Community badge. Troop members stayed the entire meeting and were wonderfully behaved and respectful. Thank you for joining us, Troop 56!