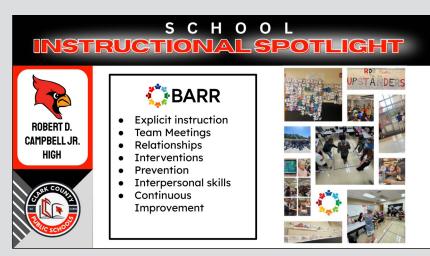

## **School Instructional Spotlight...**

#### S C H O O L Instructional spotlight

### RDC BARR, Big Rocks

RDC's BARR (Building Assets, Reducing Risks) program has shown phenomenal results since its implementation last year. BARR is a school-wide, relationship-based initiative designed to support students academically, socially and emotionally.